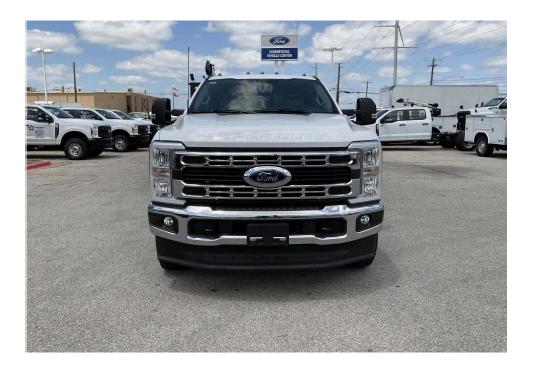

## NEW 2024 FORD F350 UTILITY TRUCK

2024 Ford F-350, Ford, 6.7L Power Stroke V-8, 330HP, Ford 10 Speed Transmission, , Mechanics Body, Palfinger, Stock # 1765710 Ready to Roll !!! 2024 Ford F-350 Crew CaB 4X4 Chassis - 6.7L Diesel - auto - Running boards- 14000 GVWR - 120 v outlet - XL chrome and more- Equiped with Palfinger Pal Pro 20 9' Steel Mechanic Body - 3200 lb Electric Crane - Gas Air compressor with hose reel in rear- And many other features

| MAKE                          | FORD           | MODEL               | F350         |
|-------------------------------|----------------|---------------------|--------------|
| YEAR                          | 2024           | CONDITION           | new          |
| PRICE \$120,000               |                |                     |              |
| ТҮРЕ                          |                |                     |              |
| Utility Truck - Service Truck |                |                     |              |
| CLASS                         |                |                     |              |
| CLASS 3 (GVW 10001 - 14000)   |                |                     |              |
|                               | 1765710        |                     |              |
| SERIAL NUMBER                 |                |                     |              |
| 1FD8W3HT9RED96491             |                |                     |              |
| Engine & Drive Train          |                |                     |              |
| ENGINE 6.7L Pov               | ver Stroke V-8 | HORSEPOWER          | 330          |
| FUEL TYPE                     | Diesel         | WHEELS FRONT        |              |
|                               |                |                     |              |
| Other Specs                   |                |                     |              |
| САВ ТҮРЕ                      | CREW CAB       |                     | OXFORD WHITE |
| INTERIOR COLOR                |                |                     |              |
| Medium Dark Slate             |                |                     |              |
| DOORS                         |                | ENGINE MANUFACTURER | FORD         |
|                               |                |                     |              |
| TRANSMISSION MANUFACTURER     | Ford           | TRANSMISSION SPEED  | Torqshift    |
|                               |                |                     |              |