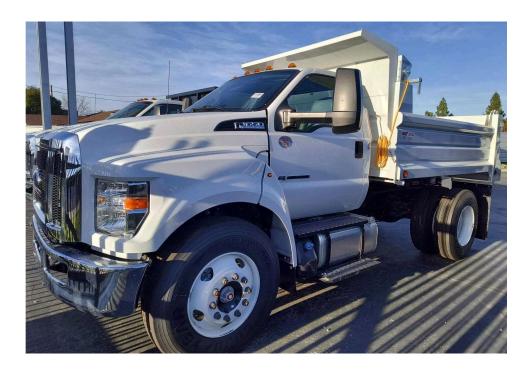

## NEW 2023 FORD F-650 DUMP TRUCK

2023 Ford F-650, Ford, 6.7L Power Stroke V-8, 300HP, Ford 10 Speed Transmission, Day Cab, 5 - 6 Yard Dump Body, Scelzi, Stock # 1691546 F650 10' SCELZI DUMP TRUCK WITH 5/7 Yard CAPACITY Price does not include state and local taxes; tags; registration or title fees; dealer-imposed fees, including document preparation, processing or servicing fees, or any optional equipment or upfitting work selected by buyer. Valid while supplies last. Images shown may not reflect actual vehicle.

## Details

| MAKE                                                                   | Ford                    | MODEL                                       | F-650                     |
|------------------------------------------------------------------------|-------------------------|---------------------------------------------|---------------------------|
|                                                                        |                         | CONDITION                                   | new                       |
| PRICE \$111,750                                                        |                         | TYPE                                        | Dump Truck                |
| CLASS                                                                  |                         |                                             |                           |
| CLASS 6 (GVW 19501 - 2                                                 | 6000)                   |                                             |                           |
| STOCK NUMBER                                                           | 1691546                 |                                             |                           |
| SERIAL NUMBER 1FDNF6DE9PDF12500                                        |                         |                                             |                           |
| Dimensions                                                             |                         |                                             |                           |
| DRY WEIGHT                                                             | 25,999 lbs              |                                             |                           |
| Engine & Drive Train                                                   |                         |                                             |                           |
| ENGINE                                                                 | 3.7L Power Stroke V-8   | HORSEPOWER                                  | 300                       |
| FA/RA CAPACITY                                                         | 17,500                  | WHEELS FRONT                                | 22.5                      |
| TIRE SIZE                                                              | 22.5                    |                                             |                           |
| 041                                                                    |                         |                                             |                           |
| Other Specs                                                            |                         |                                             |                           |
| ·                                                                      | STANDARD CAB            | EXTERIOR COLOR                              | OXFORD WHITE              |
| CAB TYPE                                                               |                         | EXTERIOR COLOR                              |                           |
| CAB TYPE INTERIOR COLOR                                                | Steel Gray              |                                             | Ford                      |
| CAB TYPE INTERIOR COLOR FUEL TANK SIZE                                 | Steel Gray              | ENGINE MANUFACTURER                         | Ford Ford                 |
| CAB TYPE INTERIOR COLOR FUEL TANK SIZE                                 | Steel Gray              | ENGINE MANUFACTURER TRANSMISSION MANUFACTUR | Ford Ford                 |
| CAB TYPE INTERIOR COLOR FUEL TANK SIZE TRANSMISSION SPEED  Operational | Steel Gray 50 Torqshift | ENGINE MANUFACTURER TRANSMISSION MANUFACTUR | Ford RER Ford View report |