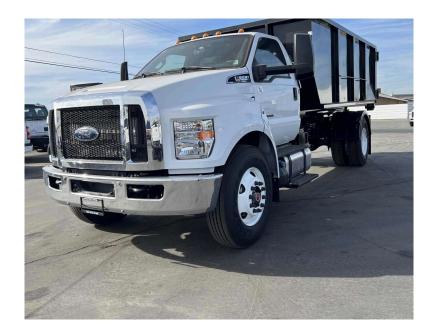

## New 2023 Ford F-650 Dump Truck

2023 Ford F-650, Ford, 6.7L Power Stroke V-8, 300HP, Ford 10 Speed Transmission, Day Cab, Dump Body, Switch-N-Go, Stock # 1668746 Switch & Go 14' System 14' Dump BodyRoll OffStellar Hook LiftSwapLoader Hook Lift Price does not include state and local taxes; tags; registration or title fees;

| MAKE                               | Ford                | MODEL                     | F-650        |
|------------------------------------|---------------------|---------------------------|--------------|
| YEAR                               | 2023                | CONDITION                 | new          |
| PRICE \$127,500                    |                     | ТҮРЕ                      | Dump Truck   |
| CLASS                              |                     |                           |              |
| CLASS 6 (GVW 19501 - 26000         | )                   |                           |              |
|                                    | 1668746             |                           |              |
| SERIAL NUMBER<br>1FDPF6DE0PDF07095 |                     |                           |              |
| Dimensions                         |                     |                           |              |
| DRY WEIGHT                         | 2ວ,ອອອ ເມຣ          |                           |              |
| Engine & Drive Train               |                     |                           |              |
| <b>ENGINE</b> 6.7                  | 'L Power Stroke V-8 | HORSEPOWER                |              |
|                                    |                     | WHEELS FRONT              | 22.5         |
|                                    |                     |                           |              |
| Other Specs                        |                     |                           |              |
| САВ ТҮРЕ                           | STANDARD CAB        |                           | OXFORD WHITE |
|                                    | Steel Gray          |                           | Ford         |
| FUEL TANK SIZE                     |                     | TRANSMISSION MANUFACTURER | Ford         |
| TRANSMISSION SPEED                 | Torqshift           |                           | View report  |
| Operational                        |                     |                           |              |
|                                    |                     | WHEEL BASE                | 200          |
| BRAKE TYPE                         | HYD                 |                           |              |